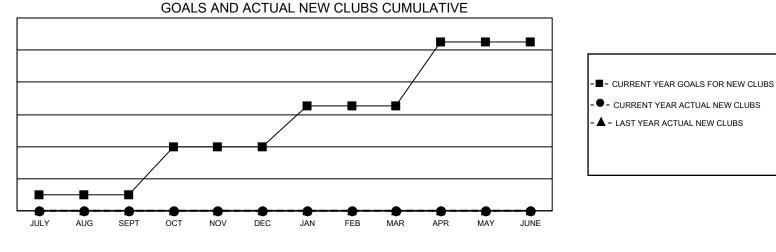

## GAT MONTHLY MEMBERSHIP PROGRESS REPORT

Multiple District 27

LOCATION: WISCONSIN

Results as of: 7/31/2020

| Clubs                 |               |           |               | Members               |                        |                         |                                                    |  |  |
|-----------------------|---------------|-----------|---------------|-----------------------|------------------------|-------------------------|----------------------------------------------------|--|--|
| RESULTS FOR 2020-2021 |               |           |               | RESULTS FOR 2020-2021 |                        |                         |                                                    |  |  |
| QUARTER               | NEW CLUB GOAL | NEW CLUBS | DROPPED CLUBS | QUARTER MEM           | BER GROWTH NET<br>GOAL | MEMBER GROWTH<br>ACTUAL | DROPPED<br>MEMBERS ACTUAL<br>(including transfers) |  |  |
| JULY/AUG/SEPT         | 2             | 0         | 1             | JULY/AUG/SEPT         | 352                    | 117                     | 150                                                |  |  |
| OCT/NOV/DEC           | 6             | 0         | 0             | OCT/NOV/DEC           | 392                    | 0                       | 0                                                  |  |  |
| JAN/FEB/MAR           | 5             | 0         | 0             | JAN/FEB/MAR           | 367                    | 0                       | 0                                                  |  |  |
| APR/MAY/JUNE          | 8             | 0         | 0             | APR/MAY/JUNE          | 352                    | 0                       | 0                                                  |  |  |