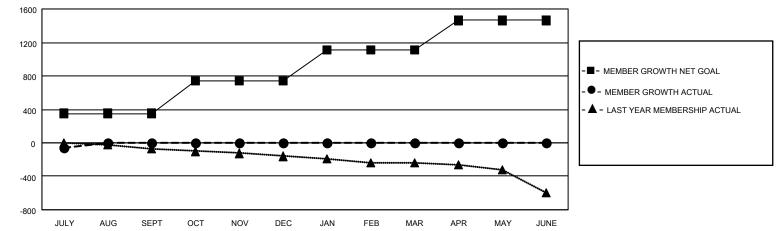

## GAT MONTHLY MEMBERSHIP PROGRESS REPORT

Multiple District 27

LOCATION: WISCONSIN

Results as of: 7/31/2020

| Clubs                 |               |           |               | Members               |                        |                         |                                                    |  |  |
|-----------------------|---------------|-----------|---------------|-----------------------|------------------------|-------------------------|----------------------------------------------------|--|--|
| RESULTS FOR 2020-2021 |               |           |               | RESULTS FOR 2020-2021 |                        |                         |                                                    |  |  |
| QUARTER               | NEW CLUB GOAL | NEW CLUBS | DROPPED CLUBS | QUARTER MEM           | BER GROWTH NET<br>GOAL | MEMBER GROWTH<br>ACTUAL | DROPPED<br>MEMBERS ACTUAL<br>(including transfers) |  |  |
| JULY/AUG/SEPT         | 2             | 0         | 1             | JULY/AUG/SEPT         | 352                    | 117                     | 150                                                |  |  |
| OCT/NOV/DEC           | 6             | 0         | 0             | OCT/NOV/DEC           | 392                    | 0                       | 0                                                  |  |  |
| JAN/FEB/MAR           | 5             | 0         | 0             | JAN/FEB/MAR           | 367                    | 0                       | 0                                                  |  |  |
| APR/MAY/JUNE          | 8             | 0         | 0             | APR/MAY/JUNE          | 352                    | 0                       | 0                                                  |  |  |